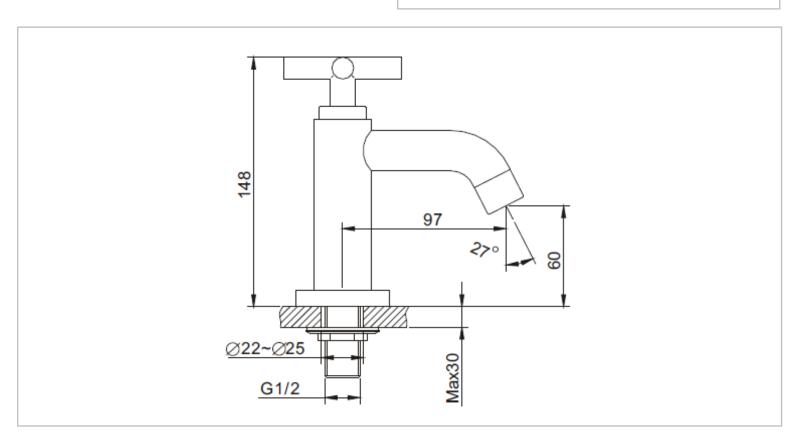

Brand: CAE, China

AMANDA VICTORIA Basin pillar tap Name:

Item Code: 07.015C SP

Color / Finish: Chrome Plated Dimensions: 148mm height

97mm spout projection